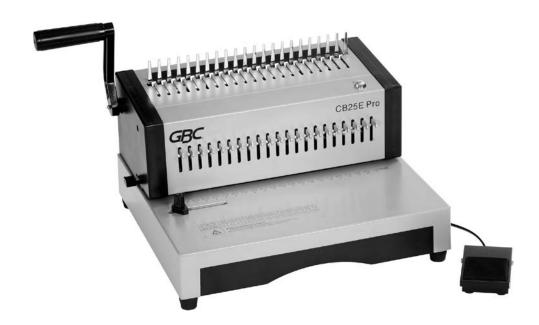

## GBC CB25E Pro Heavy Duty Electric Punch and Comb Binding Machine

This heavy duty binding machine features an electric punch capacity of 25 sheets and effortlessly binds documents of up to 500 sheets using CombBind® spines.

The CombBind® CB25E Pro is a durable electric comb binder designed to handle tasks in office, home, and school environments with moderate usage demands. Adjustable selector pins enable effortless adaptation to paper sizes up to A4, with the flexibility to customize margin depths. Designed for ease of use, it features a convenient clippings tray for quick access. With the capability to punch through up to 25 x 70gsm A4 sheets, this reliable binder can efficiently bind up to 500 sheets at a time using 51mm spines. Silver colour.

## **Features**

- Binds up to 500 (70gsm) sheets at a time using a 51mm comb.
- Punches up to 25x sheets at a time (70qsm)
- Binds A4/A5 portrait and A3 landscape documents.
- Electric punch with foot pedal
- 21 selector pins to adjust and accommodate any size paper up to A4.
- · Adjustable margin depth
- Horizontal loading
- Easy to access high volume clippings tray
- Compatible with comb sizes 6mm to 51mm
- Non-slip rubber feet
- Heavy duty all-metal casing & compact design