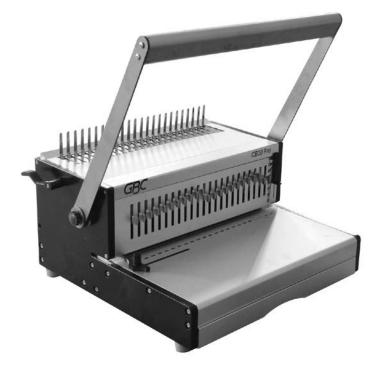

## GBC CB30 Pro Heavy Duty Manual Punch and Comb Binding Machine

This heavy duty binding machine features a manual punch capacity of 30 sheets and effortlessly binds documents of up to 500 sheets using CombBind® spines.

The CombBind® CB30 Pro is a robust and durable manual comb binder designed to handle tasks in office, home, and school environments with medium to high volume usage demands. Its adjustable selector pins effortlessly adapt to paper sizes up to A4, offering customizable margin depths to suit your needs. Engineered for simplicity, it features a convenient clippings tray for easy disposal. With the capability to punch through up to 30 x 70gsm A4 sheets, this reliable binder can efficiently bind up to 500 sheets at a time using 51mm spines. Silver colour.

## Features

- Binds up to 500 (70gsm) sheets at a time using a 51mm comb.
- Punches up to 30x sheets at a time (70gsm)
- Binds A4/A5 portrait and A3 landscape documents.
- Manual double handle punch
- 23 selector pins to adjust and accommodate any size paper up to A4.
- Adjustable margin depth
- Horizontal loading
- Easy to access high volume clippings tray
- Compatible with comb sizes 6mm to 51mm
- Non-slip rubber feet
- Heavy duty all-metal casing & compact design